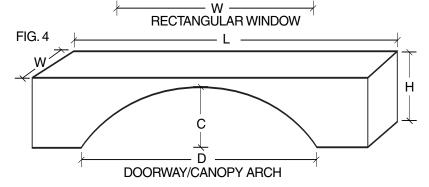

DOORWAY/CANOPY ARCHES: Measure the diameter (travel line) "D", the center line "C" from the center of the diameter, the overall length "L", the height "H" and the width "W" (Fig. 4).

Н